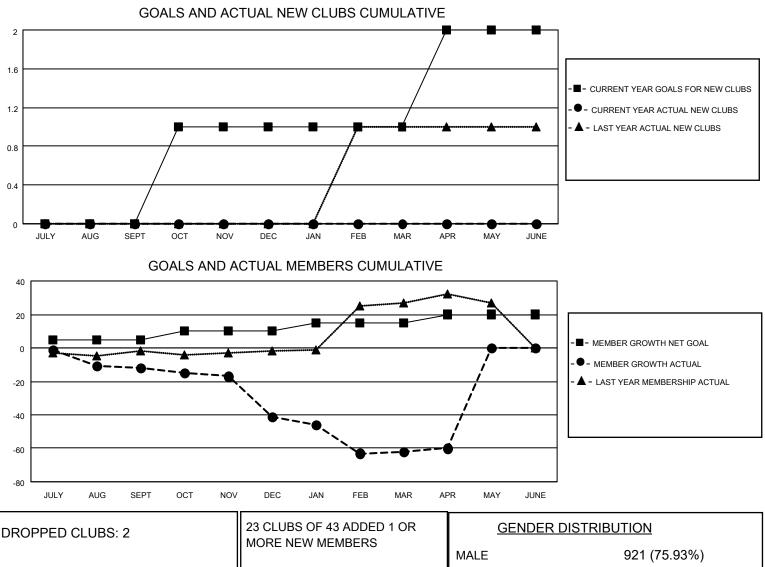

## LOCATION PENNSYLVANIA

District 14 D

Results as of: 4/30/2023

| Clubs                 |               |           |               | Members               |                       |                         |                                                    |
|-----------------------|---------------|-----------|---------------|-----------------------|-----------------------|-------------------------|----------------------------------------------------|
| RESULTS FOR 2022-2023 |               |           |               | RESULTS FOR 2022-2023 |                       |                         |                                                    |
| QUARTER               | NEW CLUB GOAL | NEW CLUBS | DROPPED CLUBS | QUARTER               | ER GROWTH NET<br>GOAL | MEMBER GROWTH<br>ACTUAL | DROPPED<br>MEMBERS ACTUAL<br>(including transfers) |
| JULY/AUG/SEPT         | 0             | 0         | 1             | JULY/AUG/SEPT         | 5                     | 19                      | 29                                                 |
| OCT/NOV/DEC           | 1             | 0         | 0             | OCT/NOV/DEC           | 5                     | 25                      | 43                                                 |
| JAN/FEB/MAR           | 0             | 0         | 1             | JAN/FEB/MAR           | 5                     | 21                      | 42                                                 |
| APR/MAY/JUNE          | 1             | 0         | 0             | APR/MAY/JUNE          | 5                     | 5                       | 2                                                  |

| DROPPED CLUBS: 2 |     | MORE NEW MEMBERS          | MALE 921 (75.93%)         |                           |
|------------------|-----|---------------------------|---------------------------|---------------------------|
| DROPPED MEMBERS  |     |                           | FEMALE<br>NON BINARY      | 292 (24.07%)<br>0 (0.00%) |
| DECEASED         | 23  |                           | PREFER NOT TO ANSWER      | 0 (0.00%)                 |
| CLUB CANCELLED   | 0   | CLICK HERE FOR CUMULATIVE | TOTAL FAMILY UNIT MEMBERS | 3 221                     |
| OTHER            | 93  | MEMBERSHIP DATA           |                           |                           |
| TOTAL            | 116 |                           | FAMILY MEMBERS PAYING HA  | LF DUES 116               |